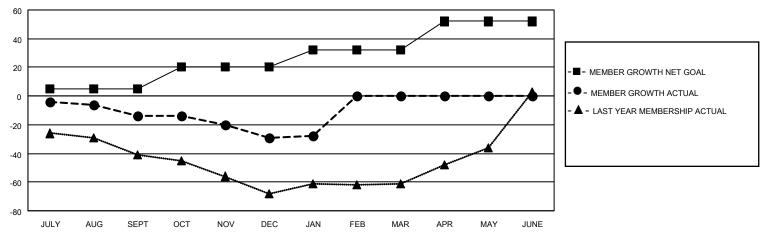

## GOALS AND ACTUAL MEMBERS CUMULATIVE

| DROPPED CLUBS: 0 |    | 11 CLUBS OF 40 ADDED 1 OR<br>MORE NEW MEMBERS | GENDER DISTRIBUTION                |              |  |
|------------------|----|-----------------------------------------------|------------------------------------|--------------|--|
|                  |    | WORL NEW WEWDERO                              | MALE                               | 382 (46.81%) |  |
|                  |    |                                               | FEMALE 434 (53.19%)                |              |  |
| DROPPED MEMBERS  |    |                                               | NON BINARY                         | 0 (0.00%)    |  |
|                  |    |                                               | PREFER NOT TO ANSWER 0 (0.00%)     |              |  |
| DECEASED         | 6  |                                               |                                    | ,            |  |
| CLUB CANCELLED   | 0  | CLICK HERE FOR CUMULATIVE                     | TOTAL FAMILY UNIT MEMBERS          | 160          |  |
| OTHER            | 38 | MEMBERSHIP DATA                               |                                    |              |  |
| TOTAL 44         |    |                                               | FAMILY MEMBERS PAYING HALF DUES 85 |              |  |
|                  |    |                                               |                                    |              |  |